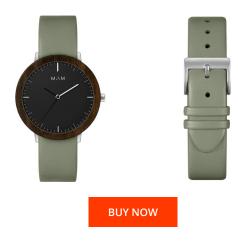

## Mam ladies' watch MAM625 Specifications

This document contains all the specifications for the Mam MAM625 ladies' watch. We at the DIALANDO® watch store offer a large selection of authentic watches from the best watch brands in the world.

| MATERIAL & COLOUR  |                |
|--------------------|----------------|
| Strap Material     | Real leather   |
| Strap Colour       | Green          |
| Colour of the dial | Black          |
| Glass              | Sapphire glass |
| DETAILS            |                |
| Clasp              | Buckle         |
| Water resistant    | 3 ATM          |