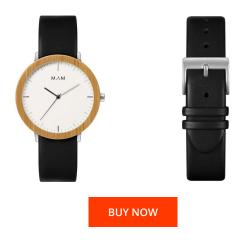

## Mam ladies' watch MAM624 Specifications

This document contains all the specifications for the Mam MAM624 ladies' watch. We at the DIALANDO® watch store offer a large selection of authentic watches from the best watch brands in the world.

| MATERIAL & COLOUR  |                |
|--------------------|----------------|
| Strap Material     | Real leather   |
| Strap Colour       | Black          |
| Colour of the dial | White          |
| Glass              | Sapphire glass |
|                    |                |
| DETAILS            |                |
| DETAILS<br>Clasp   | Buckle         |