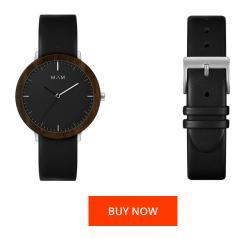

## Mam ladies' watch MAM621 Specifications

This document contains all the specifications for the Mam MAM621 ladies' watch. We at the DIALANDO® watch store offer a large selection of authentic watches from the best watch brands in the world.

| MATERIAL & COLOUR  |                 |
|--------------------|-----------------|
| Strap Material     | Stainless steel |
| Strap Colour       | Black           |
| Colour of the dial | Black           |
| Glass              | Sapphire glass  |
| DETAILS            |                 |
| Clasp              | Buckle          |
| Water resistant    | 3 ATM           |