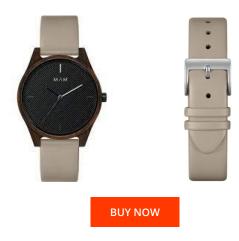

## Mam ladies' watch MAM618 Specifications

This document contains all the specifications for the Mam MAM618 ladies' watch. We at the DIALANDO® watch store offer a large selection of authentic watches from the best watch brands in the world.

| MATERIAL & COLOUR  |                |
|--------------------|----------------|
| Strap Material     | Real leather   |
| Strap Colour       | Grey           |
| Colour of the dial | Black          |
| Glass              | Sapphire glass |
| DETAILS            |                |
| Clasp              | Buckle         |
|                    |                |