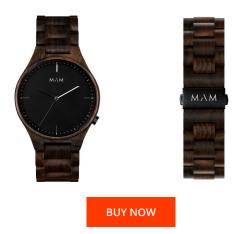

## Mam ladies' watch MAM610 Specifications

This document contains all the specifications for the Mam MAM610 ladies' watch. We at the DIALANDO<sup>®</sup> watch store offer a large selection of authentic watches from the best watch brands in the world. https://www.dialando.ie/

| PRODUCT INFORMATION |                  | MATERIAL & COLOUR  |                |
|---------------------|------------------|--------------------|----------------|
| EAN                 | 8436564886101    | Strap Material     | Wood           |
| Gender              | Unisex           | Strap Colour       | Brown          |
| Warranty [years]    | 2                | Colour of the dial | Black          |
|                     |                  | Glass              | Sapphire glass |
|                     |                  |                    |                |
| PRODUCT EXECUTION   |                  | DETAILS            |                |
| Display Type        | Analogue         | Clasp              | Buckle         |
| Movement type       | Quartz (Battery) | Water resistant    | 3 ATM          |
|                     |                  |                    |                |
| MEASURES            |                  |                    |                |
| Case width [mm]     | 40               |                    |                |