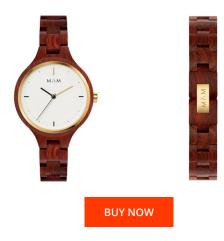

## Mam ladies' watch MAM608 Specifications

This document contains all the specifications for the Mam MAM608 ladies' watch. We at the DIALANDO® watch store offer a large selection of authentic watches from the best watch brands in the world.

| MATERIAL & COLOUR    |                |
|----------------------|----------------|
| Strap Material       | Wood           |
| Strap Colour         | Brown          |
| Colour of the dial   | White          |
| Glass                | Sapphire glass |
|                      |                |
| DETAILS              |                |
| <b>DETAILS</b> Clasp | Buckle         |