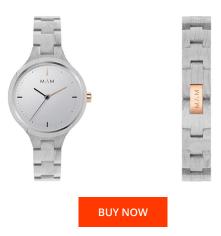

## Mam ladies' watch MAM605 Specifications

This document contains all the specifications for the Mam MAM605 ladies' watch. We at the DIALANDO<sup>®</sup> watch store offer a large selection of authentic watches from the best watch brands in the world. https://www.dialando.ie/

| PRODUCT INFORMATION |                  | MATERIAL & COLOUR  |                |  |
|---------------------|------------------|--------------------|----------------|--|
| EAN                 | 8436564886057    | Strap Material     | Wood           |  |
| Gender              | Unisex           | Strap Colour       | Grey           |  |
| Warranty [years]    | 2                | Colour of the dial | Grey           |  |
|                     |                  | Glass              | Sapphire glass |  |
|                     |                  |                    |                |  |
| PRODUCT EXECUTION   |                  | DETAILS            |                |  |
| Display Type        | Analogue         | Clasp              | Buckle         |  |
| Movement type       | Quartz (Battery) | Water resistant    | 3 ATM          |  |
|                     |                  |                    |                |  |
| MEASURES            |                  |                    |                |  |
| Case width [mm]     | 34               |                    |                |  |