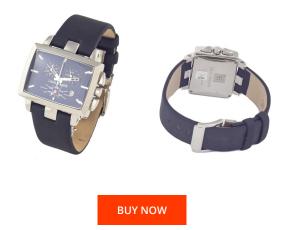

## Laura Biagiotti ladies' watch LB0017M-03 Specifications

This document contains all the specifications for the Laura Biagiotti LB0017M-03 ladies' watch. We at the DIALANDO<sup>®</sup> watch store offer a large selection of authentic watches from the best watch brands in the world. https://www.dialando.ie/

| PRODUCT INFORMATION |                  | MATERIAL & COLOUR  |                                                 |
|---------------------|------------------|--------------------|-------------------------------------------------|
| EAN                 | 8031301751256    | Strap Material     | Real leather                                    |
| Gender              | Unisex           | Strap Colour       | Black                                           |
| Warranty [years]    | 2                | Colour of the dial | Blue                                            |
|                     |                  | Glass              | Mineral glass                                   |
|                     |                  |                    |                                                 |
| PRODUCT EXECUTION   |                  | DETAILS            |                                                 |
| Display Type        | Analogue         | Clasp              | Buckle                                          |
| Movement type       | Quartz (Battery) | Water resistant    | (Please ask customer service or see the closing |
|                     |                  |                    | cover)                                          |
| MEASURES            |                  |                    |                                                 |
| MEASURES            |                  |                    |                                                 |
| Case width [mm]     | 40               |                    |                                                 |
|                     |                  |                    |                                                 |