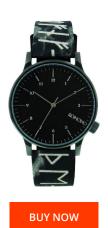

## Komono ladies' watch KOM-W2160 Specifications

This document contains all the specifications for the Komono KOM-W2160 ladies' watch. We at the DIALANDO<sup>®</sup> watch store offer a large selection of authentic watches from the best watch brands in the world.

| MATERIAL & COLOUR  |               |
|--------------------|---------------|
| Strap Material     | Textile       |
| Strap Colour       | Green         |
| Colour of the dial | Black         |
| Glass              | Mineral glass |
| DETAILS            |               |
| Class              |               |
| Clasp              | Buckle        |