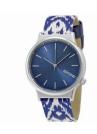

## Komono ladies' watch KOM-W1835 Specifications

**BUY NOW** 

This document contains all the specifications for the Komono KOM-W1835 ladies' watch. We at the DIALANDO® watch store offer a large selection of authentic watches from the best watch brands in the world.

| MATERIAL & COLOUR  |               |
|--------------------|---------------|
| Strap Material     | Textile       |
| Strap Colour       | Multicolor    |
| Colour of the dial | Blue          |
| Glass              | Mineral glass |
| DETAILS            |               |
| Clasp              | Buckle        |
| Water resistant    | 3 ATM         |