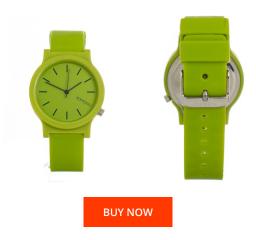

## Komono ladies' watch KOM-W1265 Specifications

This document contains all the specifications for the Komono KOM-W1265 ladies' watch. We at the DIALANDO® watch store offer a large selection of authentic watches from the best watch brands in the world.

| MATERIAL & COLOUR    |               |
|----------------------|---------------|
| Strap Material       | Silicone      |
| Strap Colour         | Green         |
| Colour of the dial   | Green         |
| Glass                | Mineral glass |
|                      |               |
| DETAILS              |               |
| <b>DETAILS</b> Clasp | Buckle        |