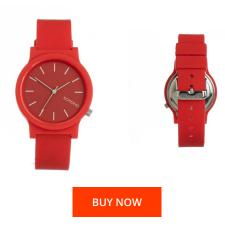

| MATERIAL & COLOUR    |               |
|----------------------|---------------|
| Strap Material       | Silicone      |
| Strap Colour         | Red           |
| Colour of the dial   | Red           |
| Glass                | Mineral glass |
|                      |               |
| DETAILS              |               |
| <b>DETAILS</b> Clasp | Buckle        |