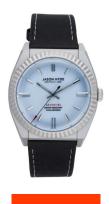

## Jason Hyde ladies' watch JH10016 Specifications

**BUY NOW** 

This document contains all the specifications for the Jason Hyde JH10016 ladies' watch. We at the DIALANDO® watch store offer a large selection of authentic watches from the best watch brands in the world.

https://www.dialando.ie/

| PRODUCT INFORMATION |                  |
|---------------------|------------------|
| EAN                 | 0812579030650    |
| Gender              | Unisex           |
| Warranty [years]    | 2                |
| PRODUCT EXECUTION   |                  |
| Display Type        | Analogue         |
| Movement type       | Quartz (Battery) |
| MEASURES            |                  |
|                     |                  |

| MATERIAL & COLOUR  |               |
|--------------------|---------------|
| Strap Material     | Textile       |
| Strap Colour       | Black         |
| Colour of the dial | Green         |
| Glass              | Mineral glass |
| DETAILS            |               |
| Clasp              | Buckle        |
| Water resistant    | 5 ATM         |