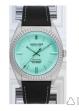

| PRODUCT INFORMATIO         | N                            | MATERIAL & COLOUR  |                 |
|----------------------------|------------------------------|--------------------|-----------------|
| EAN                        | 0812579030643                | Strap Material     | Textile         |
| Gender                     | Unisex                       | Strap Colour       | Black           |
| Warranty [years]           | 2                            | Colour of the dial | Green           |
|                            |                              | Glass              | Mineral glass   |
|                            |                              |                    |                 |
| PRODUCT EXECUTION          |                              | DETAILS            |                 |
| Roboer Execotion           |                              | DETAILS            |                 |
| Display Type               | Analogue                     | Clasp              | Buckle          |
|                            | Analogue<br>Quartz (Battery) |                    | Buckle<br>5 ATM |
| Display Type               | 0                            | Clasp              |                 |
| Display Type               | 0                            | Clasp              |                 |
| splay Type<br>ovement type | 0                            | Clasp              |                 |