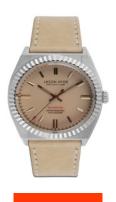

## Jason Hyde ladies' watch JH10010 Specifications

**BUY NOW** 

This document contains all the specifications for the Jason Hyde JH10010 ladies' watch. We at the DIALANDO® watch store offer a large selection of authentic watches from the best watch brands in the world.

| MATERIAL & COLOUR    |               |
|----------------------|---------------|
| Strap Material       | Textile       |
| Strap Colour         | Brown         |
| Colour of the dial   | Brown         |
| Glass                | Mineral glass |
|                      |               |
| DETAILS              |               |
| <b>DETAILS</b> Clasp | Buckle        |