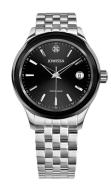

## Jowissa ladies' watch J4.235.M Specifications

**BUY NOW** 

This document contains all the specifications for the Jowissa Tiro J4.235.M ladies' watch. We at the DIALANDO® watch store offer a large selection of authentic watches from the best watch brands in the world.

| MATERIAL & COLOUR    |                 |
|----------------------|-----------------|
| Strap Material       | Stainless steel |
| Strap Colour         | Silver          |
| Colour of the dial   | Black           |
| Glass                | Mineral glass   |
|                      |                 |
| DETAILS              |                 |
| <b>DETAILS</b> Clasp | Butterfly clasp |