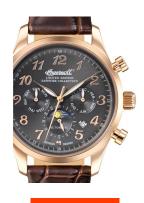

https://www.dialando.ie/

| PRODUCT INFORMATION |                       |
|---------------------|-----------------------|
| EAN                 | 4056007142027         |
| Gender              | Men / Unisex / Ladies |
| Brand               | Ingersoll             |
| Collection          | Santa Anna II         |
| Warranty [years]    | 2                     |

| PRODUCT EXECUTION |                                                                      |
|-------------------|----------------------------------------------------------------------|
| Display Type      | Analogue                                                             |
| Movement type     | Automatic                                                            |
| Movement Name     | Ingersoll / Kaliber 634                                              |
| Functions         | Second / Hour / 24-Hour / Day of the week / Date /<br>Minute / Month |

| MEASURES                      |     |
|-------------------------------|-----|
| Case width [mm]               | 40  |
| Case thickness [mm]           | 14  |
| Lug width [mm]                | 20  |
| Max. wrist circumference [mm] | 220 |

| MATERIAL & COLOUR  |                 |
|--------------------|-----------------|
| Strap Material     | Real leather    |
| Strap Colour       | Brown           |
| Case Material      | Stainless steel |
| Case Colour        | Rose gold       |
| Case Surface       | Polished        |
| Colour of the dial | Grey            |
| Glass              | Sapphire glass  |
|                    |                 |
| DETAILS            |                 |
| Dozel              | Fived           |

| DETAILS         |                        |
|-----------------|------------------------|
| Bezel           | Fixed                  |
| Case Bottom     | Glass bottom (screwed) |
| Clasp           | Folding clasp          |
| Lighting        | Luminous hands         |
| Water resistant | 3 ATM                  |