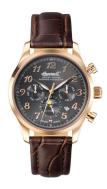

https://www.dialando.ie/

| PRODUCT INFORMATION |                       |
|---------------------|-----------------------|
| EAN                 | 4056007142027         |
| Gender              | Men / Unisex / Ladies |
| Brand               | Ingersoll             |
| Collection          | Santa Anna II         |
| Warranty [years]    | 2                     |

| PRODUCT EXECUTION |                                                                      |
|-------------------|----------------------------------------------------------------------|
| Display Type      | Analogue                                                             |
| Movement type     | Automatic                                                            |
| Movement Name     | Ingersoll / Kaliber 634                                              |
| Functions         | Second / Hour / 24-Hour / Day of the week / Date /<br>Minute / Month |

| MEASURES                      |     |
|-------------------------------|-----|
| Case width [mm]               | 40  |
| Case thickness [mm]           | 14  |
| Lug width [mm]                | 20  |
| Max. wrist circumference [mm] | 220 |

| MATERIAL & COLOUR  |                 |
|--------------------|-----------------|
| Strap Material     | Real leather    |
| Strap Colour       | Brown           |
| Case Material      | Stainless steel |
| Case Colour        | Rose gold       |
| Case Surface       | Polished        |
| Colour of the dial | Grey            |
| Glass              | Sapphire glass  |
|                    |                 |
| DETAILS            |                 |
| Dozel              | Fived           |

| DETAILS         |                        |
|-----------------|------------------------|
| Bezel           | Fixed                  |
| Case Bottom     | Glass bottom (screwed) |
| Clasp           | Folding clasp          |
| Lighting        | Luminous hands         |
| Water resistant | 3 ATM                  |