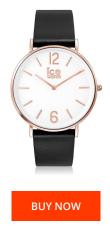

## **DIALANDO**<sup>®</sup>

Ice ladies' watch IC001515 Specifications

This document contains all the specifications for the Ice IC001515 ladies' watch. We at the DIALANDO<sup>®</sup> watch store offer a large selection of authentic watches from the best watch brands in the world. https://www.dialando.ie/

| PRODUCT INFORMATION |                  | MATERIAL & COLOUR  |                                                        |
|---------------------|------------------|--------------------|--------------------------------------------------------|
| EAN                 | 8431242911847    | Strap Material     | Real leather                                           |
| Gender              | Unisex           | Strap Colour       | Black                                                  |
| Warranty [years]    | 2                | Colour of the dial | White                                                  |
|                     |                  | Glass              | Mineral glass                                          |
|                     |                  |                    |                                                        |
| PRODUCT EXECUTION   |                  | DETAILS            |                                                        |
| Display Type        | Analogue         | Clasp              | Buckle                                                 |
| Movement type       | Quartz (Battery) | Water resistant    | (Please ask customer service or see the closing cover) |
| MEASURES            |                  |                    |                                                        |
| Case width [mm]     | 41               |                    |                                                        |
|                     |                  |                    |                                                        |