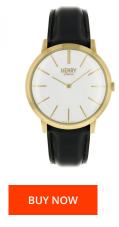

## **DIALANDO**<sup>®</sup>

Henry London ladies' watch HL40-S0238 Specifications

This document contains all the specifications for the Henry London HL40-S0238 ladies' watch. We at the DIALANDO<sup>®</sup> watch store offer a large selection of authentic watches from the best watch brands in the world. https://www.dialando.ie/

| PRODUCT INFORMATION |                  | MATERIAL & COLOUR  |                                                        |
|---------------------|------------------|--------------------|--------------------------------------------------------|
| EAN                 | 5018479086253    | Strap Material     | Real leather                                           |
| Gender              | Unisex           | Strap Colour       | Black                                                  |
| Warranty [years]    | 2                | Colour of the dial | Silver                                                 |
|                     |                  | Glass              | Mineral glass                                          |
|                     |                  |                    |                                                        |
| PRODUCT EXECUTION   |                  | DETAILS            |                                                        |
| Display Type        | Analogue         | Clasp              | Buckle                                                 |
| Novement type       | Quartz (Battery) | Water resistant    | (Please ask customer service or see the closing cover) |
| MEASURES            |                  |                    |                                                        |
| Case width [mm]     | 40               |                    |                                                        |