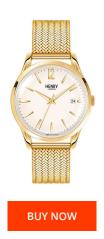

## Henry London ladies' watch HL39-M-0008 Specifications

This document contains all the specifications for the Henry London HL39-M-0008 ladies' watch. We at the DIALANDO® watch store offer a large selection of authentic watches from the best watch brands in the world.

| MATERIAL & COLOUR  |                                                        |
|--------------------|--------------------------------------------------------|
| Strap Material     | Stainless steel                                        |
| Strap Colour       | Gold                                                   |
| Colour of the dial | White                                                  |
| Glass              | Mineral glass                                          |
| DETAILS            |                                                        |
| Water resistant    | (Please ask customer service or see the closing cover) |