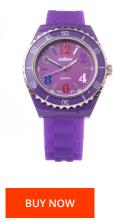

| N                | MATERIAL & COLOUR                           |                                                                                                                                             |
|------------------|---------------------------------------------|---------------------------------------------------------------------------------------------------------------------------------------------|
| 8431777737653    | Strap Material                              | Silicone                                                                                                                                    |
| Unisex           | Strap Colour                                | Violet                                                                                                                                      |
| 2                | Colour of the dial                          | Purple                                                                                                                                      |
|                  | Glass                                       | Mineral glass                                                                                                                               |
|                  |                                             |                                                                                                                                             |
|                  | DETAILS                                     |                                                                                                                                             |
| Analogue         | Clasp                                       | Buckle                                                                                                                                      |
| Quartz (Battery) | Water resistant                             | (Please ask customer service or see the closing cover)                                                                                      |
|                  |                                             |                                                                                                                                             |
| 40               |                                             |                                                                                                                                             |
|                  | Unisex<br>2<br>Analogue<br>Quartz (Battery) | 8431777737653 Strap Material   Unisex Strap Colour   2 Colour of the dial   Glass Colour   Value DETAILS   Quartz (Battery) Water resistant |