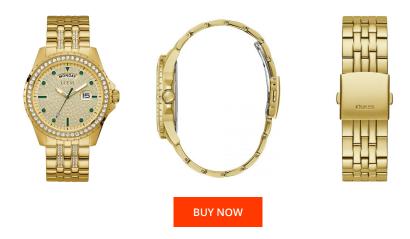

| MATERIAL & COLOUR  |                                  |  |  |
|--------------------|----------------------------------|--|--|
| Strap Material     | Stainless steel                  |  |  |
| Strap Colour       | Gold                             |  |  |
| Case Material      | Stainless steel                  |  |  |
| Case Colour        | Gold                             |  |  |
| Case Surface       | Polished / Matted                |  |  |
| Colour of the dial | Gold                             |  |  |
| Glass              | Mineral glass / Hardened glass   |  |  |
| DETAILS            |                                  |  |  |
| Bezel              | Fixed                            |  |  |
| Case Bottom        | Stainless steel bottom / Screwed |  |  |
| Clasp              | Folding clasp                    |  |  |
| Lighting           | Luminous hands                   |  |  |
| Water resistant    | 5 ATM                            |  |  |

| Display Type  | Analogue                            |
|---------------|-------------------------------------|
| Movement type | Quartz (Battery)                    |
| Functions     | Minute / Hour / Day / Date / Second |

## MEASURES

PRODUCT EXECUTION

| Case width [mm]     | 44 |  |  |
|---------------------|----|--|--|
| Case thickness [mm] | 5  |  |  |