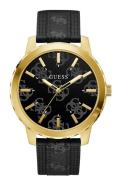

## Guess ladies' watch GW0201G1 Specifications

**BUY NOW** 

This document contains all the specifications for the Guess GW0201G1 ladies' watch. We at the DIALANDO® watch store offer a large selection of authentic watches from the best watch brands in the world.

13

| MATERIAL & COLOUR  |                                      |
|--------------------|--------------------------------------|
| Strap Material     | Calf leather                         |
| Strap Colour       | Black                                |
| Case Material      | Stainless steel                      |
| Case Colour        | Gold                                 |
| Case Surface       | Polished / Matted                    |
| Colour of the dial | Black                                |
|                    |                                      |
| Glass              | Mineral glass / Hardened glass       |
| Glass              | Mineral glass / Hardened glass       |
|                    | Mineral glass / Hardened glass Fixed |
| DETAILS            |                                      |
| DETAILS<br>Bezel   | Fixed                                |