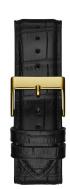

13

| MATERIAL & COLOUR  |                                      |
|--------------------|--------------------------------------|
| Strap Material     | Calf leather                         |
| Strap Colour       | Black                                |
| Case Material      | Stainless steel                      |
| Case Colour        | Gold                                 |
| Case Surface       | Polished / Matted                    |
| Colour of the dial | Black                                |
|                    |                                      |
| Glass              | Mineral glass / Hardened glass       |
| Glass              | Mineral glass / Hardened glass       |
|                    | Mineral glass / Hardened glass Fixed |
| DETAILS            |                                      |
| DETAILS<br>Bezel   | Fixed                                |