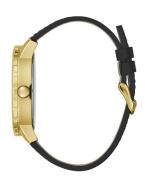

| PRODUCT EXECUTION |                        |  |
|-------------------|------------------------|--|
| Display Type      | Analogue               |  |
| Movement type     | Quartz (Battery)       |  |
| Functions         | Minute / Hour / Second |  |
|                   |                        |  |
|                   |                        |  |
|                   |                        |  |
| MEASURES          |                        |  |
| Case width [mm]   | 48                     |  |

13

| MATERIAL & COLOUR  |                                      |
|--------------------|--------------------------------------|
| Strap Material     | Calf leather                         |
| Strap Colour       | Black                                |
| Case Material      | Stainless steel                      |
| Case Colour        | Gold                                 |
| Case Surface       | Polished / Matted                    |
| Colour of the dial | Black                                |
|                    |                                      |
| Glass              | Mineral glass / Hardened glass       |
| Glass              | Mineral glass / Hardened glass       |
|                    | Mineral glass / Hardened glass Fixed |
| DETAILS            |                                      |
| DETAILS<br>Bezel   | Fixed                                |