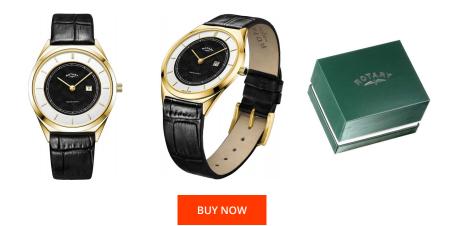

## **DIALANDO**<sup>®</sup>

Rotary ladies' watch GS08007/04 Specifications

This document contains all the specifications for the Rotary Champagne GS08007/04 ladies' watch. We at the DIALANDO<sup>®</sup> watch store offer a large selection of authentic watches from the best watch brands in the world. https://www.dialando.ie/

| MATERIAL & COLOUR  |                                                                 |
|--------------------|-----------------------------------------------------------------|
| MATERIAE & COEOOR  |                                                                 |
| Strap Material     | Real leather                                                    |
| Strap Colour       | Black                                                           |
| Colour of the dial | Black                                                           |
| Glass              | Sapphire glass                                                  |
|                    |                                                                 |
| DETAILS            |                                                                 |
| Clasp              | Buckle                                                          |
| Water resistant    | 5 ATM                                                           |
|                    |                                                                 |
|                    |                                                                 |
|                    |                                                                 |
|                    |                                                                 |
|                    | Strap Colour<br>Colour of the dial<br>Glass<br>DETAILS<br>Clasp |