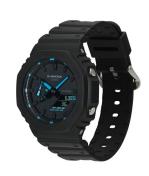

## Casio ladies' watch GA-2100-1A2ER Specifications

**BUY NOW** 

This document contains all the specifications for the Casio G-Shock GA-2100-1A2ER ladies' watch. We at the DIALANDO® watch store offer a large selection of authentic watches from the best watch brands in the world.

| MATERIAL & COLOUR  |                       |
|--------------------|-----------------------|
| Strap Material     | Resin                 |
| Strap Colour       | Black                 |
| Colour of the dial | Black                 |
|                    |                       |
| Glass              | Mineral glass         |
| DETAILS            | Mineral glass         |
|                    | Mineral glass  Buckle |