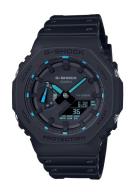

## Casio ladies' watch GA-2100-1A2ER Specifications

**BUY NOW** 

This document contains all the specifications for the Casio G-Shock GA-2100-1A2ER ladies' watch. We at the DIALANDO® watch store offer a large selection of authentic watches from the best watch brands in the world.

| MATERIAL & COLOUR  |                       |
|--------------------|-----------------------|
| Strap Material     | Resin                 |
| Strap Colour       | Black                 |
| Colour of the dial | Black                 |
|                    |                       |
| Glass              | Mineral glass         |
| DETAILS            | Mineral glass         |
|                    | Mineral glass  Buckle |