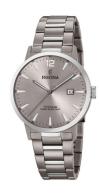

## Festina ladies' watch F20435/2 Specifications

**BUY NOW** 

This document contains all the specifications for the Festina Klassik Titanium F20435/2 ladies' watch. We at the DIALANDO® watch store offer a large selection of authentic watches from the best watch brands in the world.

https://www.dialando.ie/

| PRODUCT INFORMATION |                       |
|---------------------|-----------------------|
| EAN                 | 8430622738838         |
| Gender              | Unisex / Men / Ladies |
| Brand               | Festina               |
| Collection          | Klassik Titanium      |
| Warranty [vears]    | 2                     |

| PRODUCT EXECUTION |                               |
|-------------------|-------------------------------|
| Display Type      | Analogue                      |
| Movement type     | Quartz (Battery)              |
| Functions         | Hour / Second / Minute / Date |

| MEASURES                      |     |
|-------------------------------|-----|
| Case width [mm]               | 40  |
| Case thickness [mm]           | 9   |
| Lug width [mm]                | 21  |
| Max. wrist circumference [mm] | 185 |

| MATERIAL & COLOUR  |                   |
|--------------------|-------------------|
| Strap Material     | Titanium          |
| Strap Colour       | Grey              |
| Case Material      | Titanium          |
| Case Colour        | Silver            |
| Case Surface       | Polished / Matted |
| Colour of the dial | Grey              |
| Glass              | Mineral glass     |
|                    |                   |
| DETAILS            |                   |

| DETAILS         |                                   |
|-----------------|-----------------------------------|
| Bezel           | Fixed                             |
| Case Bottom     | Titanium bottom (screwed)         |
| Clasp           | Folding clasp                     |
| Lighting        | Luminous hands / Luminous indexes |
| Water resistant | 5 ATM                             |