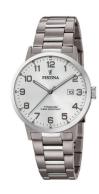

## Festina ladies' watch F20435/1 Specifications

**BUY NOW** 

This document contains all the specifications for the Festina Klassik Titanium F20435/1 ladies' watch. We at the DIALANDO® watch store offer a large selection of authentic watches from the best watch brands in the world.

https://www.dialando.ie/

Clasp

Lighting

Water resistant

| PRODUCT INFORMATION |                       |  |
|---------------------|-----------------------|--|
| EAN                 | 8430622738821         |  |
| Gender              | Unisex / Men / Ladies |  |
| Brand               | Festina               |  |
| Collection          | Klassik Titanium      |  |
| Warranty [vears]    | 2                     |  |

| PRODUCT EXECUTION |                               |
|-------------------|-------------------------------|
| Display Type      | Analogue                      |
| Movement type     | Quartz (Battery)              |
| Functions         | Second / Minute / Date / Hour |

| MEASURES                      |     |
|-------------------------------|-----|
| Case width [mm]               | 40  |
| Case thickness [mm]           | 9   |
| Lug width [mm]                | 21  |
| Max. wrist circumference [mm] | 185 |

| MATERIAL & COLOUR  |                           |
|--------------------|---------------------------|
| Strap Material     | Titanium                  |
| Strap Colour       | Grey                      |
| Case Material      | Titanium                  |
| Case Colour        | Silver                    |
| Case Surface       | Matted / Polished         |
| Colour of the dial | Silver                    |
| Glass              | Mineral glass             |
|                    |                           |
| DETAILS            |                           |
| Bezel              | Fixed                     |
| Case Bottom        | Titanium bottom (screwed) |

Luminous hands / Luminous indexes

Folding clasp

5 ATM