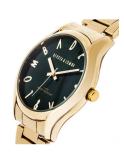

## Devota & Lomba ladies' watch DL002U-02GREE Specifications

**BUY NOW** 

This document contains all the specifications for the Devota & Lomba DL002U-02GREE ladies' watch. We at the DIALANDO® watch store offer a large selection of authentic watches from the best watch brands in the world. https://www.dialando.ie/

| MATERIAL & COLOUR  |                 |
|--------------------|-----------------|
| Strap Material     | Stainless steel |
| Strap Colour       | Gold            |
| Colour of the dial | Green           |
| Glass              | Mineral glass   |
| DETAILS            |                 |
| Clasp              | Snap fastener   |
| Water resistant    | 5 ATM           |