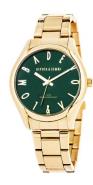

## Devota & Lomba ladies' watch DL002U-02GREE Specifications

**BUY NOW** 

This document contains all the specifications for the Devota & Lomba DL002U-02GREE ladies' watch. We at the DIALANDO® watch store offer a large selection of authentic watches from the best watch brands in the world. https://www.dialando.ie/

| MATERIAL & COLOUR  |                 |
|--------------------|-----------------|
| Strap Material     | Stainless steel |
| Strap Colour       | Gold            |
| Colour of the dial | Green           |
| Glass              | Mineral glass   |
| DETAILS            |                 |
| Clasp              | Snap fastener   |
| Water resistant    | 5 ATM           |