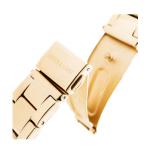

| MATERIAL & COLOUR  |                 |
|--------------------|-----------------|
| Strap Material     | Stainless steel |
| Strap Colour       | Gold            |
| Colour of the dial | Green           |
| Glass              | Mineral glass   |
| DETAILS            |                 |
| Clasp              | Snap fastener   |
| Water resistant    | 5 ATM           |