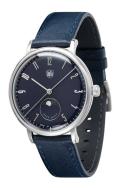

## DuFa ladies' watch DF-9032-02 Specifications

**BUY NOW** 

This document contains all the specifications for the DuFa Mondphase DF-9032-02 ladies' watch. We at the DIALANDO® watch store offer a large selection of authentic watches from the best watch brands in the world.

| PRODUCT EXECUTION       |                                     |
|-------------------------|-------------------------------------|
| Display Type            | Analogue                            |
| Movement type           | Quartz (Battery)                    |
| Movement Name           | Miyota                              |
| Functions               | Minute / Hour / Second / Moon phase |
| MEASURES                |                                     |
| Case width [mm]         | 38                                  |
| Case thickness [mm]     |                                     |
| Case trickriess [iiiii] | 9                                   |
| Lug width [mm]          | 9 18                                |

| MATERIAL & COLOUR  |                                  |
|--------------------|----------------------------------|
| Strap Material     | Real leather                     |
| Strap Colour       | Blue                             |
| Case Material      | Stainless steel                  |
| Case Colour        | Silver                           |
| Case Surface       | Polished                         |
| Colour of the dial | Blue                             |
| Glass              | Mineral glass                    |
| DETAILS            |                                  |
| Bezel              | Fixed                            |
| Case Bottom        | Stainless steel bottom (pressed) |
| Clasp              | Pin buckle                       |
| Water resistant    | 3 ATM                            |