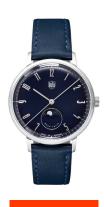

## DuFa ladies' watch DF-9032-02 Specifications

**BUY NOW** 

This document contains all the specifications for the DuFa Mondphase DF-9032-02 ladies' watch. We at the DIALANDO® watch store offer a large selection of authentic watches from the best watch brands in the world.

| PRODUCT EXECUTION       |                                     |
|-------------------------|-------------------------------------|
| Display Type            | Analogue                            |
| Movement type           | Quartz (Battery)                    |
| Movement Name           | Miyota                              |
| Functions               | Minute / Hour / Second / Moon phase |
| MEASURES                |                                     |
| Case width [mm]         | 38                                  |
| Case thickness [mm]     |                                     |
| Case trickriess [iiiii] | 9                                   |
| Lug width [mm]          | 9 18                                |

| MATERIAL & COLOUR  |                                  |
|--------------------|----------------------------------|
| Strap Material     | Real leather                     |
| Strap Colour       | Blue                             |
| Case Material      | Stainless steel                  |
| Case Colour        | Silver                           |
| Case Surface       | Polished                         |
| Colour of the dial | Blue                             |
| Glass              | Mineral glass                    |
| DETAILS            |                                  |
| Bezel              | Fixed                            |
| Case Bottom        | Stainless steel bottom (pressed) |
| Clasp              | Pin buckle                       |
| Water resistant    | 3 ATM                            |