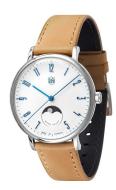

Water resistant

| PRODUCT INFORMATION |                       |
|---------------------|-----------------------|
| EAN                 | 4894664033636         |
| Gender              | Unisex / Men / Ladies |
| Brand               | DuFa                  |
| Collection          | Mondphase 38 mm       |
| Warranty [years]    | 2                     |

| PRODUCT EXECUTION   |                                     |
|---------------------|-------------------------------------|
| Display Type        | Analogue                            |
| Movement type       | Quartz (Battery)                    |
| Movement Name       | Miyota                              |
| Functions           | Moon phase / Minute / Hour / Second |
| MEASURES            |                                     |
| Case width [mm]     | 38                                  |
| Case thickness [mm] | 9                                   |
| Lug width [mm]      | 18                                  |
|                     |                                     |

| MATERIAL & COLOUR  |                                  |
|--------------------|----------------------------------|
| Strap Material     | Real leather                     |
| Strap Colour       | Beige                            |
| Case Material      | Stainless steel                  |
| Case Colour        | Silver                           |
| Case Surface       | Polished                         |
| Colour of the dial | Silver                           |
| Glass              | Mineral glass                    |
|                    |                                  |
| DETAILS            |                                  |
| Bezel              | Fixed                            |
| Case Bottom        | Stainless steel bottom (pressed) |
| Clasp              | Pin buckle                       |