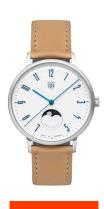

Water resistant

| PRODUCT INFORMATION |                       |
|---------------------|-----------------------|
| EAN                 | 4894664033636         |
| Gender              | Unisex / Men / Ladies |
| Brand               | DuFa                  |
| Collection          | Mondphase 38 mm       |
| Warranty [years]    | 2                     |

| PRODUCT EXECUTION   |                                     |
|---------------------|-------------------------------------|
| Display Type        | Analogue                            |
| Movement type       | Quartz (Battery)                    |
| Movement Name       | Miyota                              |
| Functions           | Moon phase / Minute / Hour / Second |
| MEASURES            |                                     |
| Case width [mm]     | 38                                  |
| Case thickness [mm] | 9                                   |
| Lug width [mm]      | 18                                  |
|                     |                                     |

| MATERIAL & COLOUR  |                                  |
|--------------------|----------------------------------|
| Strap Material     | Real leather                     |
| Strap Colour       | Beige                            |
| Case Material      | Stainless steel                  |
| Case Colour        | Silver                           |
| Case Surface       | Polished                         |
| Colour of the dial | Silver                           |
| Glass              | Mineral glass                    |
|                    |                                  |
| DETAILS            |                                  |
| Bezel              | Fixed                            |
| Case Bottom        | Stainless steel bottom (pressed) |
| Clasp              | Pin buckle                       |