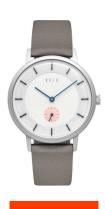

https://www.dialando.ie/

Clasp Water resistant

| PRODUCT INFORMATION |                       |
|---------------------|-----------------------|
| EAN                 | 4894664019586         |
| Gender              | Unisex / Men / Ladies |
| Brand               | DuFa                  |
| Collection          | Unisex 38 mm          |
| Warranty [vears]    | 2                     |

| PRODUCT EXECUTION        |                        |
|--------------------------|------------------------|
| Display Type             | Analogue               |
| Movement type            | Quartz (Battery)       |
| Movement Name            | Miyota                 |
| Functions                | Hour / Second / Minute |
|                          |                        |
|                          |                        |
| MEASURES                 |                        |
| MEASURES Case width [mm] | 38                     |
|                          | 38                     |
| Case width [mm]          |                        |

| MATERIAL & COLOUR  |                                  |
|--------------------|----------------------------------|
| Strap Material     | Real leather                     |
| Strap Colour       | Grey                             |
| Case Material      | Stainless steel                  |
| Case Colour        | Grey                             |
| Case Surface       | Matted                           |
| Colour of the dial | White / Silver                   |
| Glass              | Mineral glass                    |
| DETAILS            |                                  |
| Bezel              | Fixed                            |
| Case Bottom        | Stainless steel bottom (pressed) |

Pin buckle

3 ATM