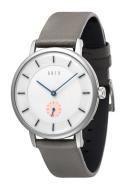

https://www.dialando.ie/

Clasp Water resistant

| PRODUCT INFORMATION |                       |
|---------------------|-----------------------|
| EAN                 | 4894664019586         |
| Gender              | Unisex / Men / Ladies |
| Brand               | DuFa                  |
| Collection          | Unisex 38 mm          |
| Warranty [vears]    | 2                     |

| PRODUCT EXECUTION        |                        |
|--------------------------|------------------------|
| Display Type             | Analogue               |
| Movement type            | Quartz (Battery)       |
| Movement Name            | Miyota                 |
| Functions                | Hour / Second / Minute |
|                          |                        |
|                          |                        |
| MEASURES                 |                        |
| MEASURES Case width [mm] | 38                     |
|                          | 38                     |
| Case width [mm]          |                        |

| MATERIAL & COLOUR  |                                  |
|--------------------|----------------------------------|
| Strap Material     | Real leather                     |
| Strap Colour       | Grey                             |
| Case Material      | Stainless steel                  |
| Case Colour        | Grey                             |
| Case Surface       | Matted                           |
| Colour of the dial | White / Silver                   |
| Glass              | Mineral glass                    |
| DETAILS            |                                  |
| Bezel              | Fixed                            |
| Case Bottom        | Stainless steel bottom (pressed) |

Pin buckle

3 ATM