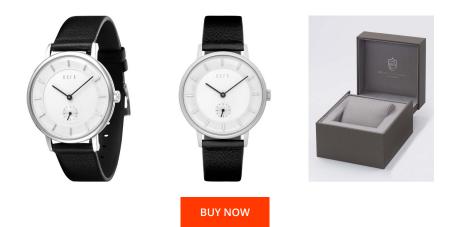

| PRODUCT INFORMATION |                       |  |
|---------------------|-----------------------|--|
| EAN                 | 4894664019579         |  |
| Gender              | Ladies / Unisex / Men |  |
| Brand               | DuFa                  |  |
| Collection          | Unisex 38 mm          |  |
| Warranty [years]    | 2                     |  |

| MATERIAL & COLOUR  |                                  |
|--------------------|----------------------------------|
| Strap Material     | Real leather                     |
| Strap Colour       | Black                            |
| Case Material      | Stainless steel                  |
| Case Colour        | Silver                           |
| Case Surface       | Polished                         |
| Colour of the dial | Silver / White                   |
| Glass              | Mineral glass                    |
|                    |                                  |
| DETAILS            |                                  |
| Bezel              | Fixed                            |
| Case Bottom        | Stainless steel bottom (pressed) |
| Clasp              | Pin buckle                       |

| PRODUCT EXECUTION |                        |
|-------------------|------------------------|
| Display Type      | Analogue               |
| Movement type     | Quartz (Battery)       |
| Movement Name     | Miyota                 |
| Functions         | Hour / Second / Minute |
| MEASURES          |                        |

| MEASURES                         |     |
|----------------------------------|-----|
| Case width [mm]                  | 38  |
| Case thickness [mm]              | 8   |
| Lug width [mm]                   | 18  |
| Max. wrist<br>circumference [mm] | 210 |

| DETAILS         |                                  |
|-----------------|----------------------------------|
| Bezel           | Fixed                            |
| Case Bottom     | Stainless steel bottom (pressed) |
| Clasp           | Pin buckle                       |
| Water resistant | 3 ATM                            |