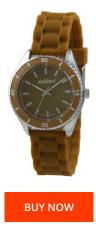

| 737431   | MATERIAL & COLOUR<br>Strap Material<br>Strap Colour | Silicone<br>Brown                                      |
|----------|-----------------------------------------------------|--------------------------------------------------------|
| 737431   | Strap Colour                                        |                                                        |
|          |                                                     | Brown                                                  |
|          | Color of Color all'al                               |                                                        |
|          | Colour of the dial                                  | Green                                                  |
|          | Glass                                               | Mineral glass                                          |
|          |                                                     |                                                        |
|          | DETAILS                                             |                                                        |
| e        | Clasp                                               | Buckle                                                 |
| Battery) | Water resistant                                     | (Please ask customer service or see the closing cover) |
|          |                                                     |                                                        |
|          |                                                     |                                                        |
|          |                                                     |                                                        |
|          | ie<br>Battery)                                      | DETAILS<br>Ie Clasp                                    |