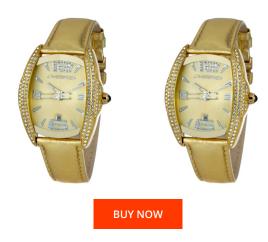

## Chronotech ladies' watch CT7814M-02S Specifications

This document contains all the specifications for the Chronotech CT7814M-02S ladies' watch. We at the DIALANDO<sup>®</sup> watch store offer a large selection of authentic watches from the best watch brands in the world. https://www.dialando.ie/

| PRODUCT INFORMATION |                  | MATERIAL & COLOUR |                    |                                                 |
|---------------------|------------------|-------------------|--------------------|-------------------------------------------------|
| EAN                 | 8431777771176    |                   | Strap Material     | Real leather                                    |
| Gender              | Unisex           |                   | Strap Colour       | Gold                                            |
| Warranty [years]    | 2                |                   | Colour of the dial | Gold                                            |
|                     |                  |                   | Glass              | Mineral glass                                   |
|                     |                  |                   |                    |                                                 |
| PRODUCT EXECUTION   |                  |                   | DETAILS            |                                                 |
| Display Type        | Analogue         |                   | Clasp              | Buckle                                          |
| Movement type       | Quartz (Battery) |                   | Water resistant    | (Please ask customer service or see the closing |
|                     |                  |                   |                    | cover)                                          |
| MEASURES            |                  |                   |                    |                                                 |
| IVIEASURES          |                  |                   |                    |                                                 |
| Case width [mm]     | 41               |                   |                    |                                                 |
|                     |                  |                   |                    |                                                 |