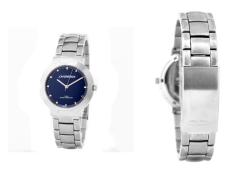

## Chronotech ladies' watch CT6451-02M Specifications

**BUY NOW** 

This document contains all the specifications for the Chronotech CT6451-02M ladies' watch. We at the DIALANDO<sup>®</sup> watch store offer a large selection of authentic watches from the best watch brands in the world.

| MATERIAL & COLOUR  |                                                        |
|--------------------|--------------------------------------------------------|
| Strap Material     | Stainless steel                                        |
| Strap Colour       | Silver                                                 |
| Colour of the dial | Blue                                                   |
| Glass              | Mineral glass                                          |
| DETAILS            |                                                        |
| Clasp              | Butterfly clasp                                        |
| Water resistant    | (Please ask customer service or see the closing cover) |