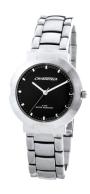

## Chronotech ladies' watch CT6451-01M Specifications

**BUY NOW** 

This document contains all the specifications for the Chronotech CT6451-01M ladies' watch. We at the DIALANDO® watch store offer a large selection of authentic watches from the best watch brands in the world.

| MATERIAL & COLOUR  |                                                        |
|--------------------|--------------------------------------------------------|
| Strap Material     | Stainless steel                                        |
| Strap Colour       | Silver                                                 |
| Colour of the dial | Black                                                  |
| Glass              | Mineral glass                                          |
| DETAILS            |                                                        |
| Clasp              | Butterfly clasp                                        |
| Water resistant    | (Please ask customer service or see the closing cover) |
|                    |                                                        |