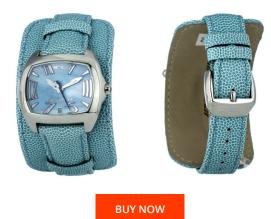

| PRODUCT INFORMATION |                  | MATERIAL & COLOUR |                    |                                                        |
|---------------------|------------------|-------------------|--------------------|--------------------------------------------------------|
| EAN                 | 8032732986231    |                   | Strap Material     | Real leather                                           |
| Gender              | Unisex           |                   | Strap Colour       | Green                                                  |
| Warranty [years]    | 2                |                   | Colour of the dial | Blue                                                   |
|                     |                  |                   | Glass              | Mineral glass                                          |
|                     |                  |                   |                    |                                                        |
| PRODUCT EXECUTION   |                  |                   | DETAILS            |                                                        |
| Display Type        | Analogue         |                   | Clasp              | Buckle                                                 |
| Novement type       | Quartz (Battery) |                   | Water resistant    | (Please ask customer service or see the closing cover) |
|                     |                  |                   |                    |                                                        |
| MEASURES            |                  |                   |                    |                                                        |
| Case width [mm]     | 46               |                   |                    |                                                        |