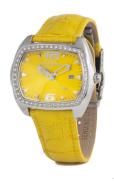

## Chronotech ladies' watch CT2188LS-05 Specifications

**BUY NOW** 

This document contains all the specifications for the Chronotech CT2188LS-05 ladies' watch. We at the DIALANDO® watch store offer a large selection of authentic watches from the best watch brands in the world.

| MATERIAL & COLOUR    |               |
|----------------------|---------------|
| Strap Material       | Real leather  |
| Strap Colour         | Yellow        |
| Colour of the dial   | Yellow        |
| Glass                | Mineral glass |
|                      |               |
| DETAILS              |               |
| <b>DETAILS</b> Clasp | Buckle        |