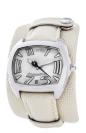

## Chronotech ladies' watch CT2188L-20 Specifications

**BUY NOW** 

This document contains all the specifications for the Chronotech CT2188L-20 ladies' watch. We at the DIALANDO® watch store offer a large selection of authentic watches from the best watch brands in the world.

https://www.dialando.ie/

| PRODUCT INFORMATION | I                |
|---------------------|------------------|
| EAN                 | 8032732986149    |
| Gender              | Unisex           |
| Warranty [years]    | 2                |
| PRODUCT EXECUTION   |                  |
| Display Type        | Analogue         |
| Movement type       | Quartz (Battery) |
| MEASURES            |                  |
| Case width [mm]     | 42               |

| MATERIAL & COLOUR    |               |
|----------------------|---------------|
| Strap Material       | Real leather  |
| Strap Colour         | Beige         |
| Colour of the dial   | White         |
| Glass                | Mineral glass |
|                      |               |
| DETAILS              |               |
| <b>DETAILS</b> Clasp | Buckle        |