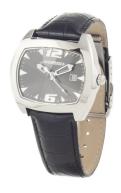

## Chronotech ladies' watch CT2188L-02 Specifications

**BUY NOW** 

This document contains all the specifications for the Chronotech CT2188L-02 ladies' watch. We at the DIALANDO® watch store offer a large selection of authentic watches from the best watch brands in the world.

| MATERIAL & COLOUR    |               |
|----------------------|---------------|
| Strap Material       | Real leather  |
| Strap Colour         | Black         |
| Colour of the dial   | Black         |
| Glass                | Mineral glass |
|                      |               |
| DETAILS              |               |
| <b>DETAILS</b> Clasp | Snap fastener |