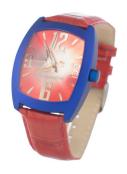

## Chronotech ladies' watch CT2050M-05 Specifications

**BUY NOW** 

This document contains all the specifications for the Chronotech CT2050M-05 ladies' watch. We at the DIALANDO<sup>®</sup> watch store offer a large selection of authentic watches from the best watch brands in the world.

| MATERIAL & COLOUR  |                                                        |
|--------------------|--------------------------------------------------------|
| Strap Material     | Real leather                                           |
| Strap Colour       | Red                                                    |
| Colour of the dial | Red                                                    |
| Glass              | Mineral glass                                          |
| DETAILS            |                                                        |
| Clasp              | Buckle                                                 |
| Water resistant    | (Please ask customer service or see the closing cover) |