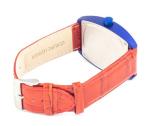

## Chronotech ladies' watch CT2050M-05 Specifications

**BUY NOW** 

This document contains all the specifications for the Chronotech CT2050M-05 ladies' watch. We at the DIALANDO<sup>®</sup> watch store offer a large selection of authentic watches from the best watch brands in the world.

| MATERIAL & COLOUR  |                                                        |
|--------------------|--------------------------------------------------------|
| Strap Material     | Real leather                                           |
| Strap Colour       | Red                                                    |
| Colour of the dial | Red                                                    |
| Glass              | Mineral glass                                          |
| DETAILS            |                                                        |
| Clasp              | Buckle                                                 |
| Water resistant    | (Please ask customer service or see the closing cover) |