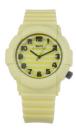

## Watx ladies' watch COWA2010R1408 Specifications

**BUY NOW** 

This document contains all the specifications for the Watx COWA2010R1408 ladies' watch. We at the DIALANDO® watch store offer a large selection of authentic watches from the best watch brands in the world.

| MATERIAL & COLOUR    |               |
|----------------------|---------------|
| Strap Material       | Silicone      |
| Strap Colour         | Yellow        |
| Colour of the dial   | Yellow        |
| Glass                | Mineral glass |
|                      |               |
| DETAILS              |               |
| <b>DETAILS</b> Clasp | Buckle        |