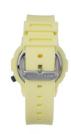

## Watx ladies' watch COWA2010R1408 Specifications

**BUY NOW** 

This document contains all the specifications for the Watx COWA2010R1408 ladies' watch. We at the DIALANDO® watch store offer a large selection of authentic watches from the best watch brands in the world.

| MATERIAL & COLOUR    |               |
|----------------------|---------------|
| Strap Material       | Silicone      |
| Strap Colour         | Yellow        |
| Colour of the dial   | Yellow        |
| Glass                | Mineral glass |
|                      |               |
| DETAILS              |               |
| <b>DETAILS</b> Clasp | Buckle        |