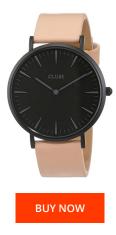

## **DIALANDO**<sup>®</sup>

Cluse ladies' watch CL30027 Specifications

This document contains all the specifications for the Cluse CL30027 ladies' watch. We at the DIALANDO<sup>®</sup> watch store offer a large selection of authentic watches from the best watch brands in the world. https://www.dialando.ie/

| PRODUCT INFORMATION |                  | MATERIAL & COLOUR  | MATERIAL & COLOUR                                      |  |
|---------------------|------------------|--------------------|--------------------------------------------------------|--|
| EAN                 | 8718924595015    | Strap Material     | Real leather                                           |  |
| Gender              | Unisex           | Strap Colour       | Pink                                                   |  |
| Warranty [years]    | 2                | Colour of the dial | Black                                                  |  |
|                     |                  | Glass              | Mineral glass                                          |  |
|                     |                  |                    |                                                        |  |
| PRODUCT EXECUTION   |                  | DETAILS            |                                                        |  |
| Display Type        | Analogue         | Clasp              | Buckle                                                 |  |
| Movement type       | Quartz (Battery) | Water resistant    | (Please ask customer service or see the closing cover) |  |
| MEASURES            |                  |                    |                                                        |  |
| Case width [mm]     | 33               |                    |                                                        |  |