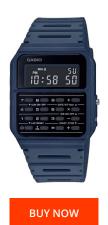

## Casio ladies' watch CA-53WF-2BEF Specifications

This document contains all the specifications for the Casio Vintage CA-53WF-2BEF ladies' watch. We at the DIALANDO® watch store offer a large selection of authentic watches from the best watch brands in the world. https://www.dialando.ie/

| PRODUCT EXECUTION   |                                                                                                                            |
|---------------------|----------------------------------------------------------------------------------------------------------------------------|
| Display Type        | Digital                                                                                                                    |
| Movement type       | Quartz (Battery)                                                                                                           |
| Functions           | Date / 12-24 Hour format / Day / Second time zone /<br>Hour / Alarm / Minute / Automatic calendar / Second<br>/ Calculator |
| MEASURES            |                                                                                                                            |
| Case width [mm]     | 34                                                                                                                         |
| Case thickness [mm] | 8                                                                                                                          |

| MATERIAL & COLOUR  |                                  |
|--------------------|----------------------------------|
| Strap Material     | Resin                            |
| Strap Colour       | Blue                             |
| Case Material      | Resin                            |
| Case Colour        | Blue                             |
| Case Surface       | Matted                           |
| Colour of the dial | Black                            |
| Glass              | Acrylic glass                    |
|                    |                                  |
| DETAILS            |                                  |
| Bezel              | Fixed                            |
| Case Bottom        | Screwed / Stainless steel bottom |
| Clasp              | Buckle                           |