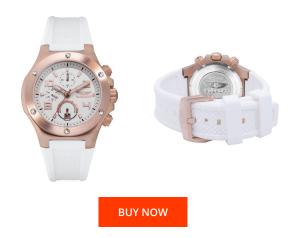

## Bobroff ladies' watch BF1002M25 Specifications

This document contains all the specifications for the Bobroff BF1002M25 ladies' watch. We at the DIALANDO<sup>®</sup> watch store offer a large selection of authentic watches from the best watch brands in the world. https://www.dialando.ie/

| PRODUCT INFORMATION          |                  | MATERIAL & COLOUR  |                |
|------------------------------|------------------|--------------------|----------------|
| EAN                          | 8666667770087    | Strap Material     | Rubber         |
| Gender                       | Unisex           | Strap Colour       | White          |
| Warranty [years]             | 2                | Colour of the dial | White          |
|                              |                  | Glass              | Sapphire glass |
|                              |                  |                    |                |
| PRODUCT EXECUTION            |                  | DETAILS            |                |
| Display Type                 | Analogue         | Clasp              | Buckle         |
| Movement type                | Quartz (Battery) | Water resistant    | 10 ATM         |
|                              |                  |                    |                |
| MEASURES                     |                  |                    |                |
| Constantial de la constantia | 12               |                    |                |
| Case width [mm]              | 43               |                    |                |