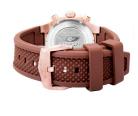

## Bobroff ladies' watch BF1002L65 Specifications

**BUY NOW** 

This document contains all the specifications for the Bobroff BF1002L65 ladies' watch. We at the DIALANDO® watch store offer a large selection of authentic watches from the best watch brands in the world.

| MATERIAL & COLOUR    |                |
|----------------------|----------------|
| Strap Material       | Rubber         |
| Strap Colour         | Brown          |
| Colour of the dial   | Brown          |
| Glass                | Sapphire glass |
|                      |                |
| DETAILS              |                |
| <b>DETAILS</b> Clasp | Buckle         |