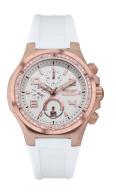

## Bobroff ladies' watch BF1002L25 Specifications

**BUY NOW** 

This document contains all the specifications for the Bobroff BF1002L25 ladies' watch. We at the DIALANDO<sup>®</sup> watch store offer a large selection of authentic watches from the best watch brands in the world.

| MATERIAL & COLOUR  |                |
|--------------------|----------------|
| Strap Material     | Rubber         |
| Strap Colour       | White          |
| Colour of the dial | White          |
| Glass              | Sapphire glass |
| DETAILS            |                |
| Clasp              | Buckle         |
| Water resistant    | 10 ATM         |