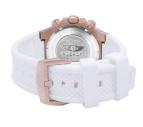

## Bobroff ladies' watch BF1002L25 Specifications

**BUY NOW** 

This document contains all the specifications for the Bobroff BF1002L25 ladies' watch. We at the DIALANDO<sup>®</sup> watch store offer a large selection of authentic watches from the best watch brands in the world.

| MATERIAL & COLOUR  |                |
|--------------------|----------------|
| Strap Material     | Rubber         |
| Strap Colour       | White          |
| Colour of the dial | White          |
| Glass              | Sapphire glass |
| DETAILS            |                |
| Clasp              | Buckle         |
| Water resistant    | 10 ATM         |