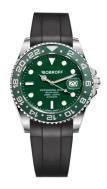

## Bobroff ladies' watch BF0005-CN Specifications

**BUY NOW** 

This document contains all the specifications for the Bobroff BF0005-CN ladies' watch. We at the DIALANDO® watch store offer a large selection of authentic watches from the best watch brands in the world.

| MATERIAL & COLOUR    |                |
|----------------------|----------------|
| Strap Material       | Rubber         |
| Strap Colour         | Black          |
| Colour of the dial   | Green          |
| Glass                | Sapphire glass |
|                      |                |
| DETAILS              |                |
| <b>DETAILS</b> Clasp | Adjustable     |