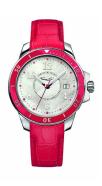

| MATERIAL & COLOUR  |                 |
|--------------------|-----------------|
| Strap Material     | Real leather    |
| Strap Colour       | Red             |
| Colour of the dial | White           |
| Glass              | Mineral glass   |
| Glass              | Willer di glass |
| DETAILS            | willer at glass |
|                    | Buckle          |