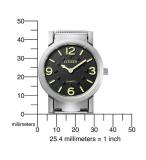

## Citizen ladies' watch AC2200-55E Specifications

**BUY NOW** 

This document contains all the specifications for the Citizen AC2200-55E ladies' watch. We at the DIALANDO® watch store offer a large selection of authentic watches from the best watch brands in the world.

| PRODUCT EXECUTION   |                  |
|---------------------|------------------|
| Display Type        | Analogue         |
| Movement type       | Quartz (Battery) |
| Movement Name       | Citizen / 6029   |
| Functions           | Hour / Minute    |
|                     |                  |
| MEASURES            |                  |
| Case width [mm]     | 36               |
| Case thickness [mm] | 8                |

| MATERIAL & COLOUR  |                                   |
|--------------------|-----------------------------------|
| Strap Material     | Stainless steel                   |
| Strap Colour       | Silver                            |
| Case Material      | Stainless steel                   |
| Case Colour        | Silver                            |
| Case Surface       | Matted / Polished                 |
| Colour of the dial | Black                             |
| Glass              | Hardened glass / Mineral glass    |
| DETAILS            |                                   |
| Bezel              | Fixed                             |
| Case Bottom        | Pressed / Stainless steel bottom  |
| Clasp              | Clip clasp                        |
| Lighting           | Luminous hands / Luminous indexes |